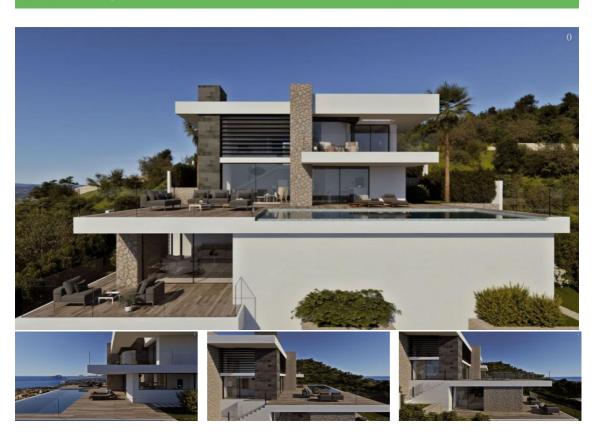

## Ref. OV-AJ068 · Villa Benitachell

1098 m<sup>2</sup>

The modern and Mediterranean architecture merge into villa Estrella, conceived as a comfortable family residence. A property located on the North of Costa Blanca, in the Residential Resort Cumbre del Sol, one of the best destinations for those who is looking for spectacular sea views, coves of crystal clear waters, a natural environment, away from the noise and rush of the larges cities.

Villa Estrella is distributed on 3 floors, with 3 bedrooms with en-suite bathroom, master bedroom also provides with a dressing room and a private terrace to enjoy the sea views. It has a TV room, kitchen with island, open to the dining room and the living room with fireplace, all an open space with double height, connected with the porch, terrace, infinity pool and the barbecue area. There

is also 2 guest toilets, one next to the living room and another outside to serve the barbecue and the pool.

The basement of this property surprises us with an open space, which allows us to expand the house in number of bedrooms, gym or guest apartment, with two private terraces. The house is completed with parking for two vehicles and a gardening project, all designed to live all year around facing the Mediterranean sea.<br/>
br>