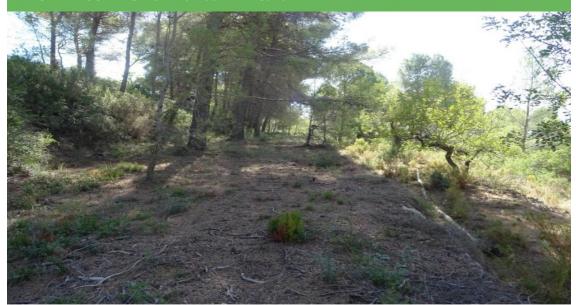

## Ref. 1265 · Terrain urbain Alcalali

2181 m<sup>2</sup>

Urban plot in Alcalali. The plot has 2,181m2 and is located in the privileged area of "La Solana" of Alcalali. The plot is classified as Urban Land for residential use, Type B, low density, or extensive. It is located in an excellent area with good access, good orientation and just 5 minutes walk from the town of Alcalali. It has the possibility of isolated single-family homes, starting with a minimum surface area of 300m2, so there is potential for 7 properties, being able to make fewer properties with more exclusivity and privacy. It also has the possibility of semi-detached single-family homes with a minimum area of 200m2, up to a maximum of 10 can be built in two units of 5 each. Basements and semi-basements are allowed in both cases. A good opportunity as an investment and to create a project in an area surrounded by nature and tranquility. <br>