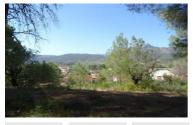

## Ref. 1265 · Terrain urbain Alcalali

2181 m<sup>2</sup>

Urban plot in Alcalali. The plot has 2,181m2 and is located in the privileged area of "La Solana" of Alcalali. The plot is classified as Urban Land for residential use, Type B, low density, or extensive. It is located in an excellent area with good access, good orientation and just 5 minutes walk from the town of Alcalali. It has the possibility of isolated single-family homes, starting with a minimum surface area of 300m2, so there is potential for 7 properties, being able to make fewer properties with more exclusivity and privacy. It also has the possibility of semi-detached single-family homes with a minimum area of 200m2, up to a maximum of 10 can be built in two units of 5 each. Basements and semi-basements are allowed in both cases. A good opportunity as an investment and to create a project in an area surrounded by nature and tranquility. <br>