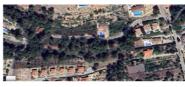

## Ref. 1265 · Terrain urbain Alcalali

2181 m<sup>2</sup>

Urban plot in Alcalali. The plot has 2,181m2 and is located in the privileged area of "La Solana" of Alcalali. The plot is classified as Urban Land for residential use, Type B, low density, or extensive. It is located in an excellent area with good access, good orientation and just 5 minutes walk from the town of Alcalali. It has the possibility of isolated single-family homes, starting with a minimum surface area of 300m2, so there is potential for 7 properties, being able to make fewer properties with more exclusivity and privacy. It also has the possibility of semi-detached single-family homes with a minimum area of 200m2, up to a maximum of 10 can be built in two units of 5 each. Basements and semi-basements are allowed in both cases. A good opportunity as an investment and to create a project in an area surrounded by nature and tranquility. <br>