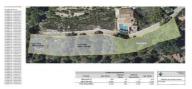

## Ref. 1265 · Terrain urbain Alcalali

2181 m<sup>2</sup>

Urban plot in Alcalali. The plot has 2,181m2 and is located in the privileged area of "La Solana" of Alcalali. The plot is classified as Urban Land for residential use, Type B, low density, or extensive. It is located in an excellent area with good access, good orientation and just 5 minutes walk from the town of Alcalali. It has the possibility of isolated single-family homes, starting with a minimum surface area of 300m2, so there is potential for 7 properties, being able to make fewer properties with more exclusivity and privacy. It also has the possibility of semi-detached single-family homes with a minimum area of 200m2, up to a maximum of 10 can be built in two units of 5 each. Basements and semi-basements are allowed in both cases. A good opportunity as an investment and to create a project in an area surrounded by nature and tranquility. <br>