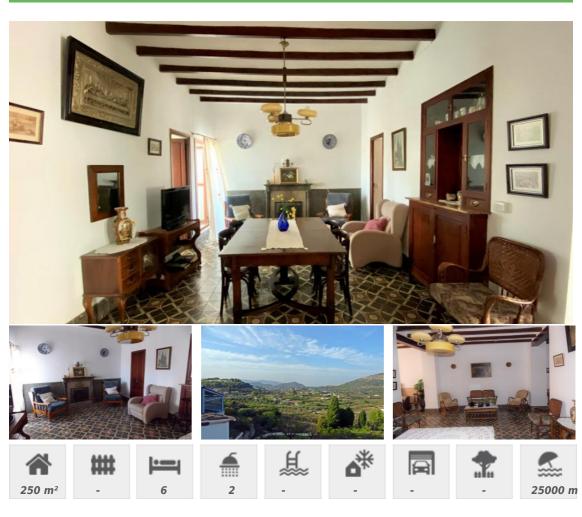

## Ref. D-1192 · Maison de village Parcent

Impressive village townhouse, colonial style, in perfect condition and ready to move in. This is a fantastic opportunity to enjoy a stately home located in the very center of the village of Parcent. The property consists of two floors and is distributed as follows: Ground floor; Spacious entrance hall, single bedroom with exterior window, generous living/dining room with fireplace, double bedroom with built in wardrobe, fully fitted kitchen with white goods, utility room, bathroom with small bath, store room and a wonderful outside terrace with spectacular views over the valley and access to the back street. From the living room the old stairs lead us to the first floor where we find entrance hall, four double bedrooms, complete bathroom, large wardrobe/storage room and a second outside terrace with views to the mountains. The rustic and well maintained materials,