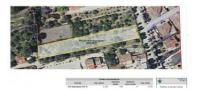

## Ref. 1266 · Terrain urbain Alcalali

13/3 III

Urban plot in La Solana - Alcalali. The plot has 1,379m2 and is located in the privileged area of "La Solana" in Alcalali. The plot is classified as Urban Land for residential use, Type B, low density, or extensive. It is located in an excellent area with good access, good orientation and just 5 minutes walk from the town of Alcalali. Being ideal to be able to make one, or two houses with true charm. It also has the possibility of isolated single-family homes, starting with a minimum surface area of 300m2, so there is potential for 4 properties, being able to make fewer properties with more exclusivity and privacy. And it also has the possibility of semi-detached single-family homes with a minimum area of 200m2, with a maximum of 5 units. Basements and semi-basements are allowed in both cases. A good opportunity as an investment and to create a project in an area surrounded