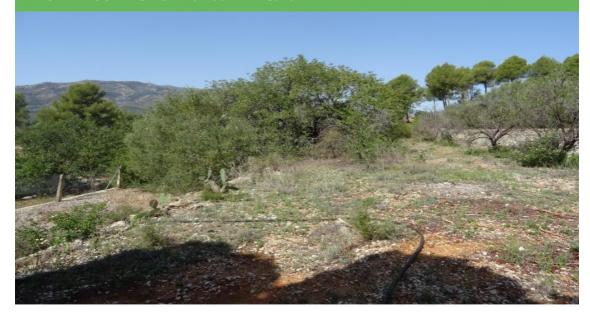

## Ref. 1266 · Terrain urbain Alcalali

13/3 III

Urban plot in La Solana - Alcalali. The plot has 1,379m2 and is located in the privileged area of "La Solana" in Alcalali. The plot is classified as Urban Land for residential use, Type B, low density, or extensive. It is located in an excellent area with good access, good orientation and just 5 minutes walk from the town of Alcalali. Being ideal to be able to make one, or two houses with true charm. It also has the possibility of isolated single-family homes, starting with a minimum surface area of 300m2, so there is potential for 4 properties, being able to make fewer properties with more exclusivity and privacy. And it also has the possibility of semi-detached single-family homes with a minimum area of 200m2, with a maximum of 5 units. Basements and semi-basements are allowed in both cases. A good opportunity as an investment and to create a project in an area surrounded