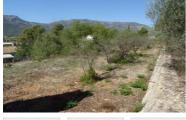

## Ref. 1266 · Terrain urbain Alcalali

13/3 III

Urban plot in La Solana - Alcalali. The plot has 1,379m2 and is located in the privileged area of "La Solana" in Alcalali. The plot is classified as Urban Land for residential use, Type B, low density, or extensive. It is located in an excellent area with good access, good orientation and just 5 minutes walk from the town of Alcalali. Being ideal to be able to make one, or two houses with true charm. It also has the possibility of isolated single-family homes, starting with a minimum surface area of 300m2, so there is potential for 4 properties, being able to make fewer properties with more exclusivity and privacy. And it also has the possibility of semi-detached single-family homes with a minimum area of 200m2, with a maximum of 5 units. Basements and semi-basements are allowed in both cases. A good opportunity as an investment and to create a project in an area surrounded