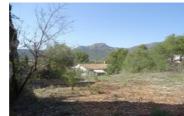

## Ref. 1266 · Terrain urbain Alcalali

13/3 III

Urban plot in La Solana - Alcalali. The plot has 1,379m2 and is located in the privileged area of "La Solana" in Alcalali. The plot is classified as Urban Land for residential use, Type B, low density, or extensive. It is located in an excellent area with good access, good orientation and just 5 minutes walk from the town of Alcalali. Being ideal to be able to make one, or two houses with true charm. It also has the possibility of isolated single-family homes, starting with a minimum surface area of 300m2, so there is potential for 4 properties, being able to make fewer properties with more exclusivity and privacy. And it also has the possibility of semi-detached single-family homes with a minimum area of 200m2, with a maximum of 5 units. Basements and semi-basements are allowed in both cases. A good opportunity as an investment and to create a project in an area surrounded